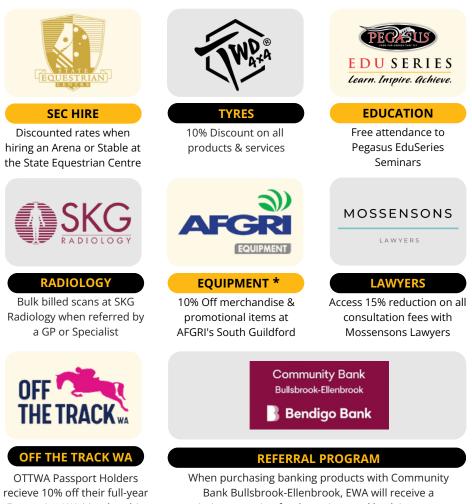

### MEMBERS DISCOUNTS

Equestrian WA Membership

commission, meaning funds are invested back into our sport.